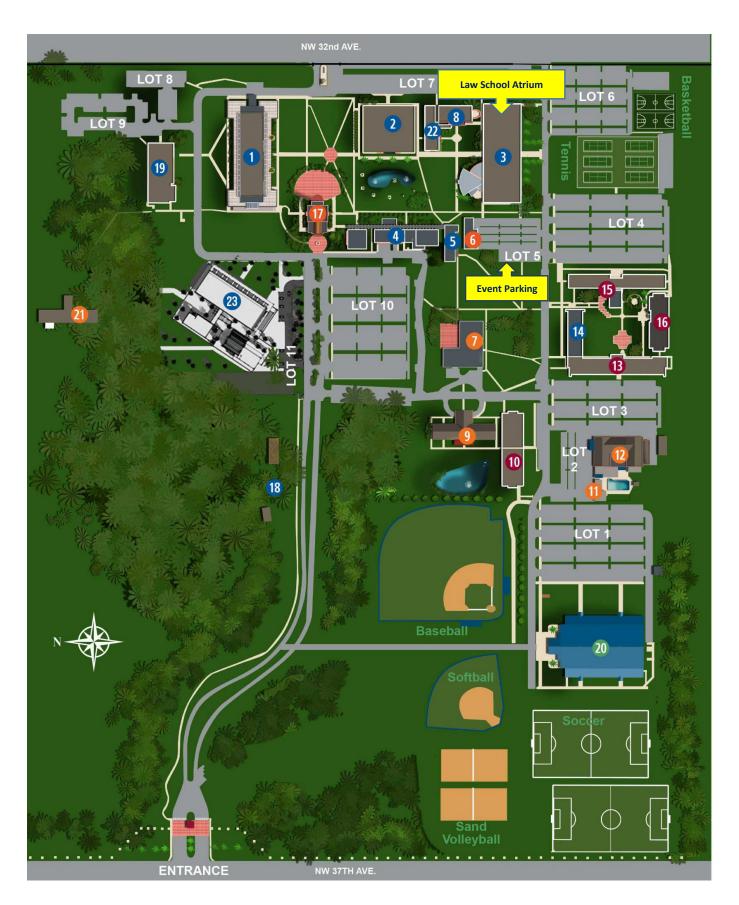

exit and proceed to Northwest 37th Avenue .

At the Northwest 37th Avenue traffic light, make a left turn. The university entrance is 1/8 of a mile ahead on your left.

# From the Florida Turnpike (South)

Take the Florida Turnpike South to 826 West (Palmetto Expressway). Go westbound on SR-826 to the Northwest 37th Avenue exit and proceed to Northwest 37th Avenue .

At the Northwest 37th Avenue traffic light, make a left turn. The university entrance is 1/8 of a mile ahead on your left.

# From the Interstate-75 (South)

Take I-75 to SR-826 Northeast (Palmetto Expressway).

Go northbound on SR-826 to the Northwest 37th Avenue exit.

At the Northwest 37th Avenue traffic light, make a right. The university is 1/8 of a mile ahead on your left.

### 3 – College of Law Atrium Conference Room